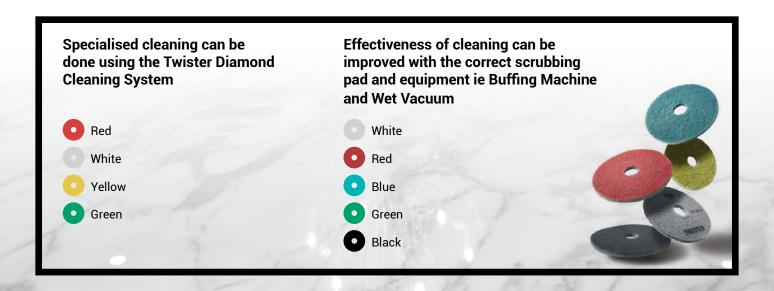

ural FSS<br>Concrete Seal           | Neutral Cleaner                                            |
| <b>Polished Concrete</b> | N/A         | Neutral Cleaner             | Natural FSS<br>Stone Enhancer          | Neutral Cleaner                                            |
| Concrete Pavers          | Timesaver   | Lift Off<br>Neutral Cleaner | Natural FSS<br>Greenstar Sealer        | Neutral Cleaner                                            |
| Porcelain                | N/A         | Lift Off<br>Neutral Cleaner | Dense Stone Sealer<br>Greenstar Sealer | Neutral Cleaner<br>Stone Clean Plus<br>Stone Crème Cleaner |
| Ceramic Tiles            | N/A         | Lift Off<br>Neutral Cleaner |                                        | Neutral Cleaner<br>Stone Clean Plus                        |