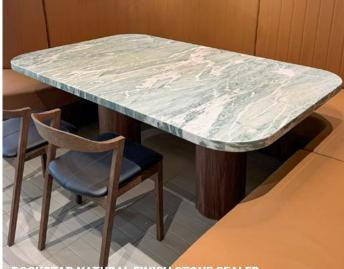

### NATURAL FINISH STONE SEALER

- Solvent based sealer designed to penetrate stone, leaving a natural finish
- Protects against water and oil based contaminants while permitting vapour and salt transmissions
- Suits Marble, Terrazzo, Limestone, Sandstone and Concrete
- · Sealed surfaces allow for easier cleaning