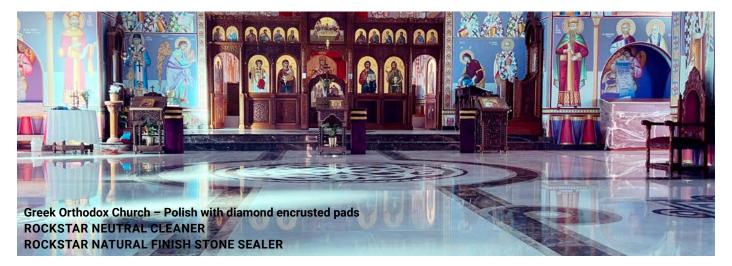

### NATURAL FINISH STONE SEALER

- Solvent based sealer designed to penetrate stone, leaving a natural finish
- Protects against water and oil based contaminants while permitting vapour and salt transmissions
- Suits Marble, Terrazzo, Limestone, Sandstone and Concrete
- · Sealed surfaces allow for easier cleaning