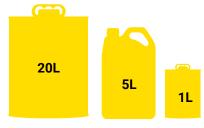

**

- UV stable
- Non yellowing and fast drying
- High resistance to wear in heavy traffic areas
- High gloss finish on Slate and Concrete surfaces
- High solids formulation for long life
- Prevents staining and aids in maintenance



### **ROCKSTAR SALT STOP**

- Reduces salt water penetration, efflorescence and water borne staining
- Water-based, low VOC formulation
- · Permanently bonds to the substrate with no peel or blister
- Allows the surface to breathe
- UV, alkali stable and weather resistant
- Silane technology for enhanced surface penetration

"Rockstar Natural Finish Stone Sealer provides excellent protection against staining for the white granite. It appears to be completely protected, with no trace of any staining on the honed and sealed surface"

**ASTM International** 





Sealers available: 1, 5 & 20 Litre



# A wide range of sealers suitable for any stone application.



## **CONSOLIDATOR +**

- Reduces salt water penetration, efflorescence, water and oil borne staining
- · Internally reinforces friable surfaces
- · Permanently bonds to the substrate with no peel or blister
- Allows the surface to breathe
- UV, alkali stable and weather resistant



## **STONE ENHANCER**

- Developed to enrich the colour of worn, faded or damaged stone
- Penetrating and breathable sealer
- Suitable for indoor and outdoor use
- · Repels stains and soiling for easier cleaning



### TIME SAVER

- · Stops water absorption during grouting and clean up
- · Reduces salt transmission, efflorescence, mildew and grout haze
- · Durable, fast curing, and VOC compliant
- Suits Natu