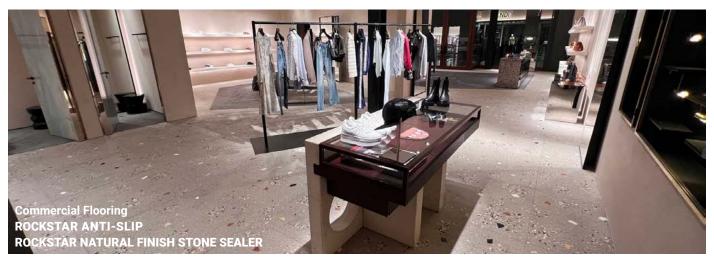

### **ANTI-SLIP**

- Anti-Slip treatment for natural stone, porcelain and ceramic tiles
- Provides the floor with Anti-Slip properties with minimal change to the appearance
- · Permanently alters the surface of the tile