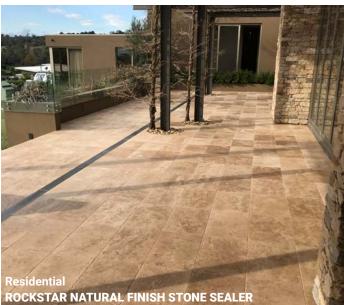

### NATURAL FINISH STONE SEALER

- Solvent based sealer designed to penetrate stone, leaving a natural finish
- Protects against water and oil based contaminants while permitting vapour and salt transmissions
- Suits Marble, Terrazzo, Limestone, Sandstone and Concrete
- · Sealed surfaces allow for easier cleaning

# Natural Finish Stone Sealer

Rockstar NATURAL FINISH STONE SEALER is a premium quality solvent-based penetrating sealer used to protect against staining on a wide variety of natural and man-made stones and tiles. Developed for Marble, Limestone, Travertine, Terrazzo and Concrete Pavers.

- Solvent based penetrating sealer which does not alter the appearance of the stone
- Protects against water and oil based contaminants while permitting vapour and salt transmissions
- Suits limestone, sandstone, marble and concrete