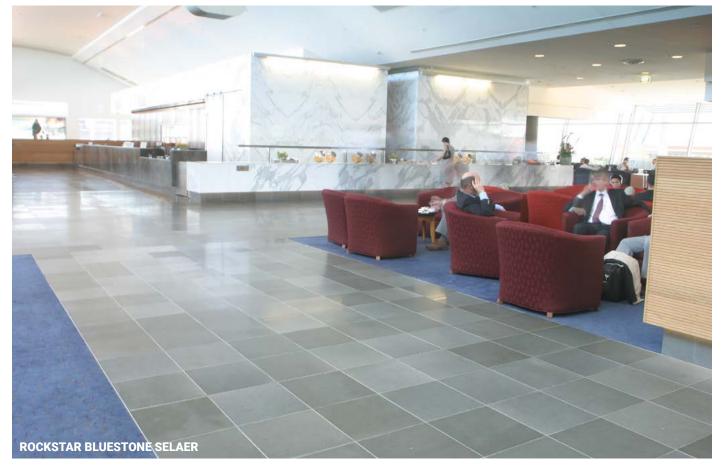

### **BLUESTONE SEALER**

- Excellent oil and water repellency
- · Excellent penetration into dense substrates
- · Minimal change in the appearance of the stone
- · Does not inhibit the water-vapour permeability
- Rapid curing
- UV Stable