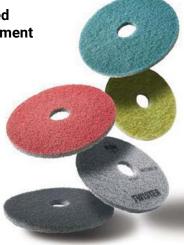

Effectiveness of cleaning can be improved with the correct scrubbing pad and equipment ie Buffing Machine and Wet Vacuum