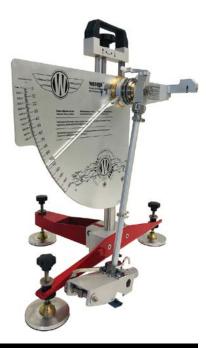

Seal with Natural FSS or Greenstar Sealer Maintain with Neutral Cleaner

Wessex Wet Pendulum Machine