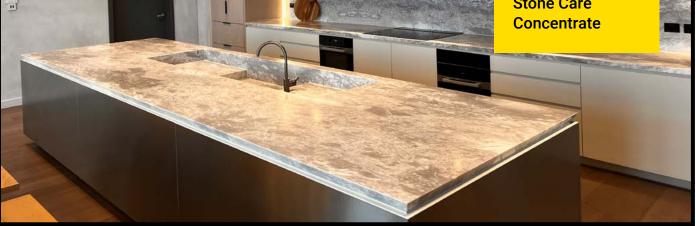

# Natural Finish Stone Sealer

Rockstar NATURAL FINISH STONE SEALER is a premium quality solvent-based penetrating sealer used to protect against staining on a wide variety of natural and man-made stones and tiles. Developed for Marble, Limestone, Travertine, Terrazzo and Concrete Pavers.

- Solvent based penetrating sealer which does not alter the appearance of the stone
- Protects against water and oil based contaminants while permitting vapour and salt transmissions
- Suits limestone, sandstone, marble and concrete